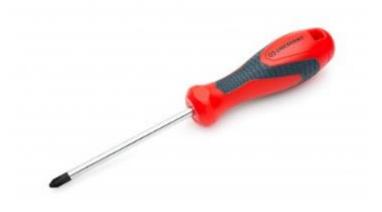

## **#2 x 1-1/4" Phillips® Dual Material Screwdriver - Carded**

Catalog Number: CSDP41V

- Black Oxide Tips: Strong and Durable Construction with Blasted Tip to Reduce Slippage
- Chrome Plated Blades: Provides Corrosion Resistance and Easy Cleaning Sizes Laser Etched on Blade
- Dual Material Handles: Designed for Improved Comfort and Performance
- Hang Holes: Can Be Used to Hang on A Wall or with An Additional Driver to Create A T-Handle