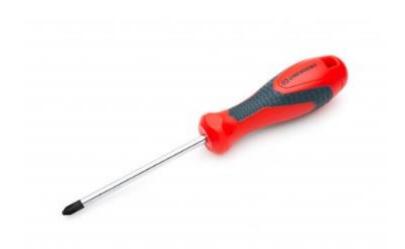

## #2 x 6" Phillips® Dual Material Screwdriver – Carded

Catalog Number: CSDP46V

- Black Oxide Tips: Strong and Durable Construction with Blasted Tip to Reduce Slippage
- Chrome Plated Blades: Provides Corrosion Resistance and Easy Cleaning Sizes Laser Etched on Blade
- Dual Material Handles: Designed for Improved Comfort and Performance
- Hang Holes: Can Be Used to Hang on A Wall or with An Additional Driver to Create A T-Handle

| Foreign Trade Code | 8205400000   |
|--------------------|--------------|
| UPC                | 037103257024 |
| Set                | No           |
| Handle Color       | Red          |
| Tip Style          | Phillips®    |
| Blade Length       | 6 in         |
| Tip Size           | #2           |
| Packaging          | No           |
| Weight (Catalog)   | 0.22 lb      |