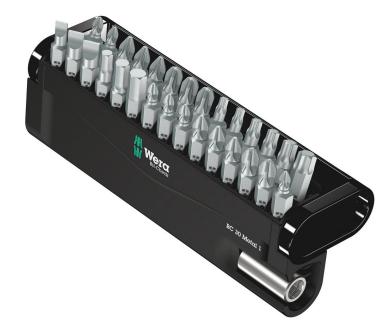

**Bit-Checks Metal** 

EAN: 4013288179838 Size: 135x60x20 mm

Part number: 05057434001 Weight: 226 q Country of origin: Article number: Bit-Check 30 Metal 1 CZ

> **Customs tariff** 82079030

number:

· Hex-Plus allows socket head screws to live longer

- Upright positionable Bit-Checks convince due to their functionality in a minimum of space
- Particularly for metal applications
- Tough viscous bits for universal use
- Universal holder with stainless sleeve

Robust Bit-Check by Wera. Bit-Checks provide a quick overview of the tools available. Bits not needed are simply reinserted into the set and do not get lost. Simple transportation e.g. in the shirt pocket. Includes universal holder with strong permanent magnet for the take-up of bits with 1/4" hexagon head drive. Can be inserted in the power screwdriver or for use in the chuck of the electric drill. Multi-component Bit-Check that can be positioned upright for permanently secure bit storage.

#### Set contents:

## 899/4/1

05053457001 1 x 899/4/1 Kx1/4"x50

#### 851/1 Z PH

05072070001 3 x PH 1x25 05072072001 3 x PH 2x25 05072074001 2 x PH 3x25

### 855/1 Z PZ

05072080001 3 x PZ 1x25 05072082001 3 x PZ 2x25 05072084001 3 x PZ 3x25

#### 867/1 TORX®

### 800/1 Z

### 840/1 Z Hex-Plus

05056320001 1 x 4.0x25 05056325001 1 x 5.0x25 05056330001 1 x 6.0x25