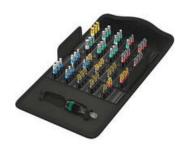

## **Bit Ranges**

We have had bit ranges in our programme for many years now. In 2016, we put a question mark against everything and came up with a game changer. We wanted bit ranges with bits whose profiles and sizes could be more easily recognised. We wanted bit ranges that were as compact as possible and which were Wera-like at a first glance. We wanted bit ranges with bits that could be removed and reinserted more easily. We wanted bit ranges with as little weight as possible. The new component Bit-Checks satisfy these requirements; the soft material in the lower section of the Bit-Checks ensures that the bits are firmly held yet easy to remove.