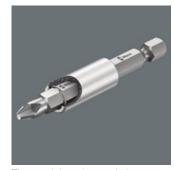

# Universal holder with stainless steel sleeve

The retaining ring and the strong permanent magnet ensure a particularly secure fitting of the bit in the holder.