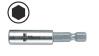

# Universal holder with stainless steel sleeve

The retaining ring and the strong permanent magnet ensure a particularly secure fitting of the bit in the holder.