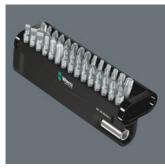

**Bit-Checks Metal** 

EAN: 4013288179838 Size: 135x60x20 mm

Part number: 05057434001 Weight: 226 q Country of origin: Article number: Bit-Check 30 Metal 1 CZ

> **Customs tariff** 82079030

number:

· Hex-Plus allows socket head screws to live longer

- Upright positionable Bit-Checks convince due to their functionality in a minimum of space
- Particularly for metal applications
- Tough viscous bits for universal use
- Universal holder with stainless sleeve

Robust Bit-Check by Wera. Bit-Checks provide a quick overview of the tools available. Bits not needed are simply reinserted into the set and do not get lost. Simple transportation e.g. in the shirt pocket. Includes universal holder with strong permanent magnet for the take-up of bits with 1/4" hexagon head drive. Can be inserted in the power screwdriver or for use in the chuck of the electric drill. Multi-component Bit-Check that can be positioned upright for permanently secure bit storage.

#### **Bit-Checks Metal**

#### Set contents: