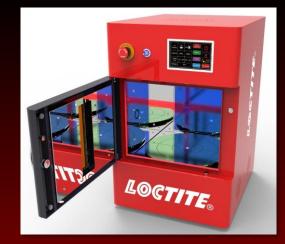

## LIMITLESS ASSEMBLY LOCTITE.

LOCTITE EQ CL36 LED Cure Chamber for an optimal cured performance result of your resins.

The EQ CL36 LED Cure Chamber helps you to cure your 3D printed parts based on resin technology. Easy to use and to make adjustments with one single touch screen.

An automatically rotary table ensures a uniform curing for a professional result.

## Highlights:

- Variable light intensity
- Two 200mm x 200mm LED flood lights, top and side
- Rotary table with 2kg payload
- Touch screen user interface with color display
- Accepts part sizes up to 200mm x 200mm x 200mm