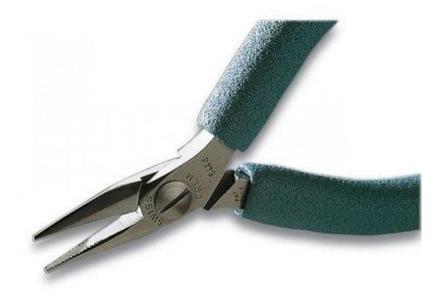

## **EREM**

Part Number: 544D

Description: Chain nose pliers with inside-serrated jaws for secure handling

Pliers for miniature and standard electronics Non-reflecting surface, ESD-safe, high grade tool steel