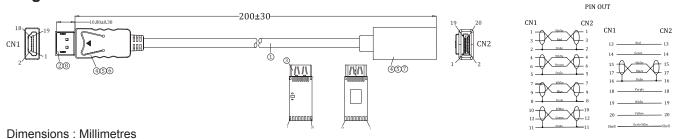

### Diagram

| No. | Parameter     | Specifications                                                                                                                                      |
|-----|---------------|-----------------------------------------------------------------------------------------------------------------------------------------------------|
| 1   | Cable         | DP 1.2 [32AWG(7/0.08TC) * 1P + D(7/0.08TC) + FAM] * 5 + 32AWG(7/0.08TC) * 5C + D(1/0.254BC) + Al-Foil + B(80/0.12 Al-Mg), PVC Jacket, OD: 4.8±0.2mm |
| 2   | Connector - A | DisplayPort Male, 20 Pin, Nickel Plated Shell, Gold Flash Contact                                                                                   |
| 3   | Connector - B | HDMI Female, 19 Pin, Nickel Plated Shell, Gold Flash Contact, with Chipset                                                                          |
| 4   | Inner Mold    | LDPE                                                                                                                                                |
| 5   | Outer Mold    | 45P PVC                                                                                                                                             |
| 6   | Hood          | DisplayPort Male: ABS                                                                                                                               |
| 7   | Hood          | HDMI Female: ABS                                                                                                                                    |
| 8   | Dust Cover    | DisplayPort Male: Transparent                                                                                                                       |