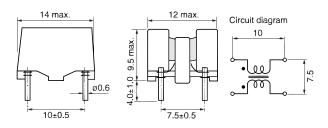

## KEMET, SH, DC Line Filters, Common Mode, 500 nH

| Dimensions |               |  |
|------------|---------------|--|
| L          | 14mm MAX      |  |
| W          | 12mm MAX      |  |
| Н          | 9.5mm MAX     |  |
| LL         | 4mm +/-1mm    |  |
| S          | 10mm +/-0.5mm |  |