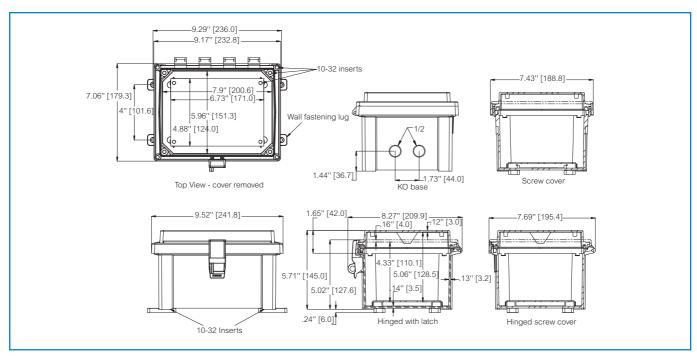

# **ARCA ARK864CHFSC**

Order symbol: ARK864CHFSC EAN: 6418074095794

Product nbr:8561403El. number:Description:PC EnclosureFinland:

Remarks: Hinged opaque flat screw cover, base includes 1/2 and 3/4 inch

knock-outs

Including: Hinged screw flat cover. Base with 10-32 brass inserts, cover with formed in place PUR gasket, stainless hinge pin and 2 cover screws. Base includes 1/2 and 3/4 inch knock-outs. Enclosure mounting foot kit. Accessory 10-32 screws for panel mounting.