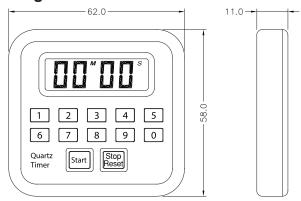

## Countdown / Up Timer





## Features

- 1.5V/LR44 Battery
- Oscillation frequency 32768Hz
- Setting from 1 second to 99 minutes and 99 seconds.

## Diagram



**Dimensions : Millimetres** 

## Part Number Table

| Description        | Part Number |
|--------------------|-------------|
| Countdown/Up Timer | 80-1675     |

Important Notice : This data sheet and its contents (the "Information") belong to the members of the Premier Farnell group of companies (the "Group") or are licensed to it. No licence is granted for the use of it other than for information purposes in connection with the products to which it relates. No licence of any intellectual property rights is granted. The Information is subject to change without notice and replaces all data sheets previously supplied. The Information supplied is believed to be accurate but the Group assumes no responsibility for its accuracy or completeness, any error in or omission from it or for any