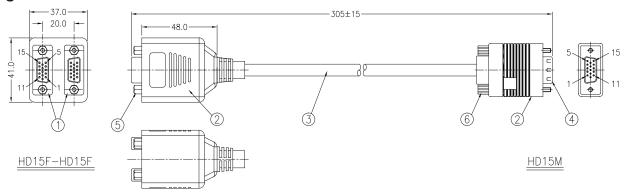

## **Diagram**

#### Dimensions: Millimetres

|       | PIN  | ASS   | SIGN | MENT |     |      |
|-------|------|-------|------|------|-----|------|
| HD15M |      | HD15F |      |      | Н   | D15F |
| 1     |      |       | 1    |      | _   | 1    |
| 2     |      |       | 2    |      | _   | 2    |
| 3     | _    |       | 3    |      | _   | 3    |
| 4     |      |       | 4    |      | _   | 4    |
| 5     | _    |       | 5    |      | _   | 5    |
| 6     |      |       | 6    |      | _   | 6    |
| 7     | _    |       | 7    |      | _   | 7    |
| 8     |      |       | 8    |      | _   | 8    |
| 9     | _    |       | 9    |      | -   | 9    |
| 10    |      |       | 10   |      | _   | 10   |
| 11    |      |       | 11   |      | _   | 11   |
| 12    |      |       | 12   |      | -   | 12   |
| 13    |      |       | 13   |      | _   | 13   |
| 14    |      |       | 14   |      | _   | 14   |
| 15    |      |       | 15   |      | -   | 15   |
| SHE   | LL — | — 5   | SHEL | L    | - S | HELL |

| No. | Part Name    | Description                                                   |   |  |
|-----|--------------|---------------------------------------------------------------|---|--|
| 1   | HD15P Female | Plated: Gold                                                  | 2 |  |
| 2   | PVC Molded   | Black in Colour                                               | - |  |
| 3   | Cable        | UL2919<br>28AWG*3C+28AWG*9C+AM+D+B,<br>OD: 8.5, Colour: Black | 1 |  |
| 4   | HD15P Male   | Plated: Gold                                                  | 1 |  |
| 5   | Thumb Nut    | #4-40UNC Plated: Gold                                         | 2 |  |
| 6   | Thumb Screw  | #4-40UNC Plated: Gold,<br>ABS Colour: Black                   | 2 |  |