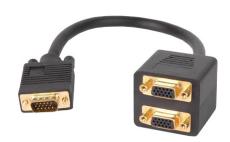

# 2 Port VGA Splitter





## **Specifications**

 $\begin{array}{lll} \text{Connector Type A} & : \text{VGA Plug} \\ \text{Connector Type B} & : \text{VGA Plug} \\ \text{Conductive Resistance} & : 10\Omega \\ \text{Insulation Resistance} & : 5M\Omega \end{array}$ 

Test : 100% Open, Short & Mis-wire

## **Diagram**



#### Dimensions: Millimetres

|       | PIN  | ASS   | SIGN | MENT |     |      |
|-------|------|-------|------|------|-----|------|
| HD15M |      | HD15F |      |      | Н   | D15F |
| 1     |      |       | 1    |      | _   | 1    |
| 2     |      |       | 2    |      | _   | 2    |
| 3     | _    |       | 3    |      | _   | 3    |
| 4     |      |       | 4    |      | _   | 4    |
| 5     | _    |       | 5    |      | _   | 5    |
| 6     |      |       | 6    |      | _   | 6    |
| 7