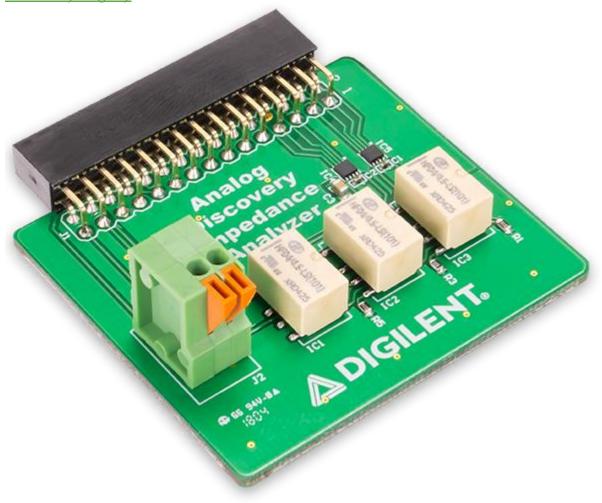

## **Product Description**

The Impedance Analyzer for Analog Discovery was designed with automatically adjusting reference resistors and relays to aid in use of the Impedance Analyzer tool in WaveForms. With the Impedance Analyzer accessory, the Analog Discovery will automatically select the most appropriate configuration for the attached unknown impedance. The Impedance Analyzer is loaded with the 2×15 Analog Discovery connector, which makes it compatible with <u>Analog Discovery 2</u> as well as <u>Analog Discovery Legacy</u>.

## Features:

- 2-wire Impedance Analyzer integrates with the Impedance Analyzer tool in WaveForms
- 50pF 500μF Capacitance Measurement Range
  10μH 1000mH Inductance Measurement Range
  1Hz 15MHz Excitation Frequency Range

Note: Use of this adapter requires WaveForms version 3.8.2 or later.

What's Included:

- Analog Discovery Impedance Analyzer
- Custom Anti-Static Packaging