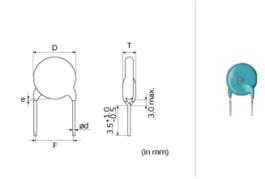

## **Shape**

| L size or ou | ter diameter D (mm) | 6.0 mm max.            |  |
|--------------|---------------------|------------------------|--|
| T size       |                     | 5.0 mm max.            |  |
| Lead spacir  | ng F                | 10.0 ±0.8mm            |  |
| Lead diame   | ter d               | 0.6 ±0.05mm            |  |
| Paint drippi | ng e                | Up to the end of crimp |  |