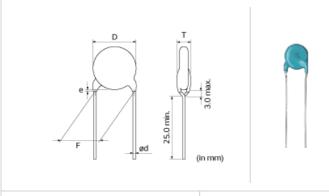

# **Shape**

| ,                               |                        |  |
|---------------------------------|------------------------|--|
| L size or outer diameter D (mm) | 7.0 mm max.            |  |
| T size                          | 5.0 mm max.            |  |
| Lead spacing F                  | 7.5 ±1.0mm             |  |
| Lead diameter d                 | 0.6 ±0.05mm            |  |
| Paint dripping e                | Up to the end of crimp |  |