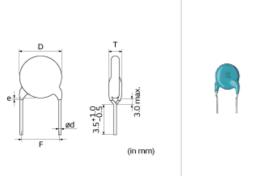

### **Shape**

| L size or outer diameter D (mm) | 7.0 mm max.            |
|---------------------------------|------------------------|
| T size                          | 5.0 mm max.            |
| Lead spacing F                  | 7.5 ±0.8mm             |
| Lead diameter d                 | 0.6 ±0.05mm            |
| Paint dripping e                | Up to the end of crimp |