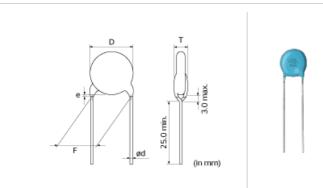

## **Shape**

| E gq 25.0 min.                  | In mm)                 |
|---------------------------------|------------------------|
| L size or outer diameter D (mm) | 7.0 mm max.            |
| T size                          | 7.0 mm max.            |
| Lead spacing F                  | 7.5 ±1.0mm             |
| Lead diameter d                 | 0.6 ±0.05mm            |
| Paint dripping e                | Up to the end of crimp |
|                                 |                        |