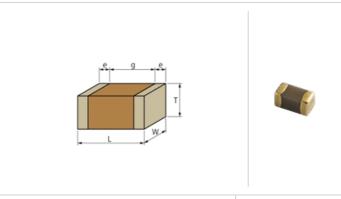

## **Shape**

| W                                     |                |
|---------------------------------------|----------------|
| L size                                | 1.0 ±0.05mm    |
| W size                                | 0.5 ±0.05mm    |
| Tsize                                 | 0.5 ±0.05mm    |
| External terminal width e             | 0.15 to 0.35mm |
| Distance between external terminals g | 0.3mm min.     |
| Size code in inch(mm)                 | 0402 (1005M)   |