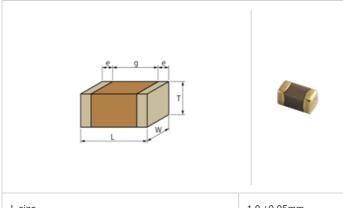

## **Shape**

| W                                     |                |
|---------------------------------------|----------------|
| L size                                | 1.0 ±0.05mm    |
| W size                                | 0.5 ±0.05mm    |
| Tsize                                 | 0.5 ±0.05mm    |
| External terminal width e             | 0.15 to 0.35mm |
| Distance between external terminals g | 0.3mm min.     |
| Size code in inch(mm)                 | 0402 (1005M)   |