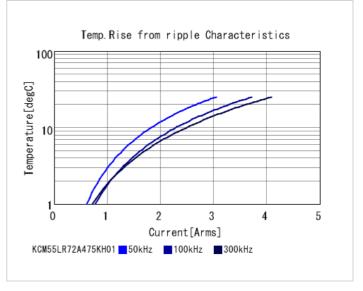

## **Specifications**

Metal terminal width e

| Capacitance                                      | 4.7μF ±10%   |
|--------------------------------------------------|--------------|
| Rated voltage                                    | 100Vdc       |
| Temperature characteristics (complied standard)  | X7R(EIA)     |
| Capacitance change rate                          | ±15%         |
| Temperature range of temperature characteristics | -55 to 125°C |
| Operating temperature range                      | -55 to 125℃  |