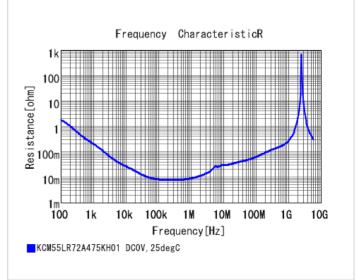

## **Specifications**

Metal terminal width e

| Capacitance                                      | 4.7μF ±10%   |
|--------------------------------------------------|--------------|
| Rated voltage                                    | 100Vdc       |
| Temperature characteristics (complied standard)  | X7R(EIA)     |
| Capacitance change rate                          | ±15%         |
| Temperature range of temperature characteristics | -55 to 125°C |
| Operating temperature range                      | -55 to 125℃  |