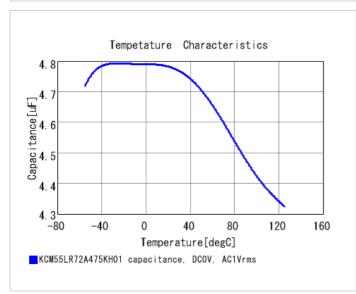

## **Specifications**

Metal terminal width e

| Capacitance                                      | 4.7μF ±10%   |
|--------------------------------------------------|--------------|
| Rated voltage                                    | 100Vdc       |
| Temperature characteristics (complied standard)  | X7R(EIA)     |
| Capacitance change rate                          | ±15%         |
| Temperature range of temperature characteristics | -55 to 125°C |
| Operating temperature range                      | -55 to 125℃  |