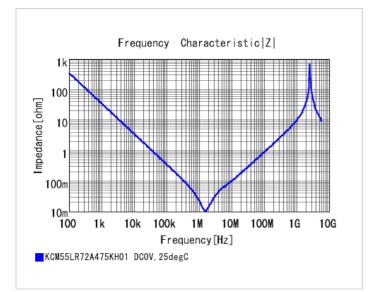

## **Specifications**

Metal terminal width e

| Capacitance                                      | 4.7μF ±10%   |
|--------------------------------------------------|--------------|
| Rated voltage                                    | 100Vdc       |
| Temperature characteristics (complied standard)  | X7R(EIA)     |
| Capacitance change rate                          | ±15%         |
| Temperature range of temperature characteristics | -55 to 125°C |
| Operating temperature range                      | -55 to 125℃  |