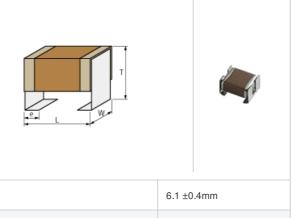

## **Shape**

L size

W size

T size

5.3 ±0.2mm

2.8 ±0.2mm

1.2±0.2mm

## References

| Packaging | Specifications         | Minimum quantity |
|-----------|------------------------|------------------|
| L         | φ180mm Embossed taping | 400              |
| К         | φ330mm Embossed taping | 2000             |

|         | Mass (typ.) |       |
|---------|-------------|-------|
| 1 piece |             | 0.34g |