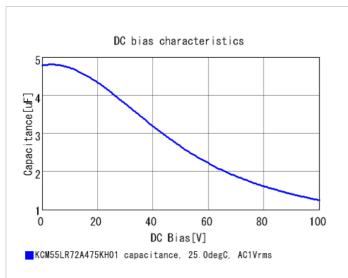

## **Specifications**

Metal terminal width e

| Capacitance                                      | 4.7μF ±10%   |
|--------------------------------------------------|--------------|
| Rated voltage                                    | 100Vdc       |
| Temperature characteristics (complied standard)  | X7R(EIA)     |
| Capacitance change rate                          | ±15%         |
| Temperature range of temperature characteristics | -55 to 125°C |
| Operating temperature range                      | -55 to 125℃  |