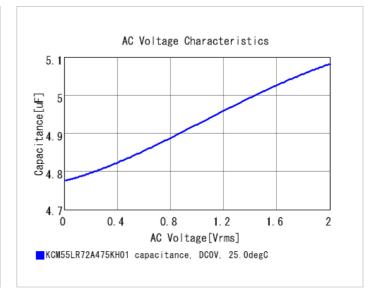

## **Specifications**

Metal terminal width e

| Capacitance                                      | 4.7μF ±10%   |
|--------------------------------------------------|--------------|
| Rated voltage                                    | 100Vdc       |
| Temperature characteristics (complied standard)  | X7R(EIA)     |
| Capacitance change rate                          | ±15%         |
| Temperature range of temperature characteristics | -55 to 125°C |
| Operating temperature range                      | -55 to 125℃  |