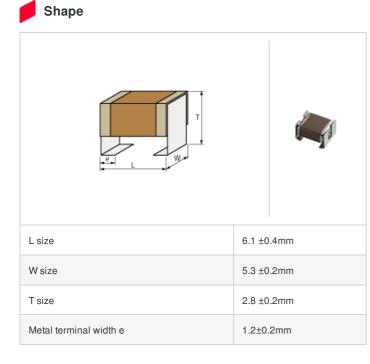

## muRata Capacitor Data Sheet KRM55LR72E684KH01# "#" indicates a package specification code.

References

1 piece



< List of part numbers with package codes >

KRM55LR72E684KH01L , KRM55LR72E684KH01K



| Packaging | Specifications         | Minimum quantity |
|-----------|------------------------|------------------|
| L         | φ180mm Embossed taping | 400              |
| К         | φ330mm Embossed taping | 2000             |

|   | Mass (typ.) |       |
|---|-------------|-------|
| 1 |             | 0.27g |

## Specifications

| Capacitance                                      | 0.68µF ±10%  |
|--------------------------------------------------|--------------|
| Rated voltage                                    | 250Vdc       |
| Temperature characteristics (complied standard)  | X7R(EIA)     |
| Capacitance change rate                          | ±15%         |
| Temperature range of temperature characteristics | -55 to 125°C |
| Operating temperature range                      |