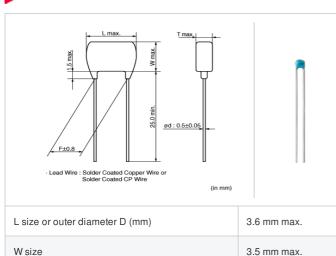

## RCE5C1H391J0A2H03B "#" indicates a package specification code.

2.5 mm max.

2.5 ±0.8mm

0.5 ±0.05mm

< List of part numbers with package codes > RCE5C1H391J0A2H03B

# **Specifications**

T size

Lead spacing F

Lead diameter d

| Capacitance                                      | 390pF ±5%                                              |
|--------------------------------------------------|--------------------------------------------------------|
| Rated voltage                                    | 50Vdc                                                  |
| Temperature characteristics (complied standard)  | C0G(EIA)                                               |
| Temperature coefficient                          | 25 to 125°C: 0±30ppm/°C<br>-55 to 25°C: 0+30/-72ppm/°C |
| Temperature range of temperature characteristics | -55 to 125°C                                           |
| Operating temperature range                      | -55 to 125°C                                           |