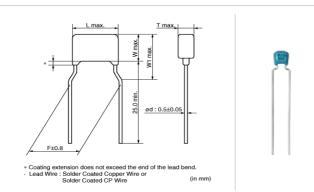

### Shape

| L size or outer diameter D (mm) | 5.5 mm max.  |
|---------------------------------|--------------|
| W size                          | 4.0 mm max.  |
| T size                          | 3.15 mm max. |
| Lead spacing F                  | 5.0 ±0.8mm   |
| Lead diameter d                 | 0.5 ±0.05mm  |
| W1 size (max.)                  | 6.0mm        |