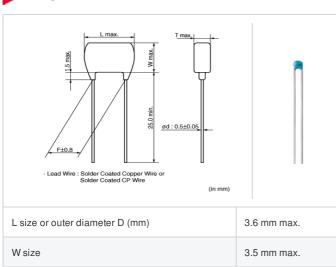

# RCE5C1H3R0C0A2H03B "#" indicates a package specification code.

2.5 mm max.

2.5 ±0.8mm

0.5 ±0.05mm

< List of part numbers with package codes > RCE5C1H3R0C0A2H03B

### Shape

## **Specifications**

T size

Lead spacing F

Lead diameter d

| Capacitance                                      | 3.0pF ±0.25pF                                          |
|--------------------------------------------------|--------------------------------------------------------|
| Rated voltage                                    | 50Vdc                                                  |
| Temperature characteristics (complied standard)  | C0G(EIA)                                               |
| Temperature coefficient                          | 25 to 125°C: 0±30ppm/°C<br>-55 to 25°C: 0+30/-72ppm/°C |
| Temperature range of temperature characteristics | -55 to 125°C                                           |
| Operating temperature range                      | -55 to 125°C                                           |