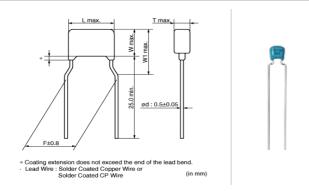

### Shape

| Control Control of Time         |              |
|---------------------------------|--------------|
| L size or outer diameter D (mm) | 5.5 mm max.  |
| W size                          | 4.0 mm max.  |
| T size                          | 3.15 mm max. |
| Lead spacing F                  | 5.0 ±0.8mm   |
| Lead diameter d                 | 0.5 ±0.05mm  |
| W1 size (max.)                  | 6.0mm        |