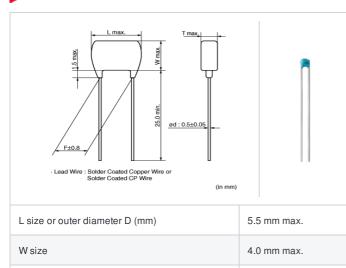

# RCE5C2A103J2A2H03B "#" indicates a package specification code.

3.15 mm max.

2.5 ±0.8mm

0.5 ±0.05mm

< List of part numbers with package codes > RCE5C2A103J2A2H03B

## **Specifications**

T size

Lead spacing F

Lead diameter d

| Capacitance                                      | 10000pF ±5%                                            |
|--------------------------------------------------|--------------------------------------------------------|
| Rated voltage                                    | 100Vdc                                                 |
| Temperature characteristics (complied standard)  | C0G(EIA)                                               |
| Temperature coefficient                          | 25 to 125°C: 0±30ppm/°C<br>-55 to 25°C: 0+30/-72ppm/°C |
| Temperature range of temperature characteristics | -55 to 125°C                                           |
| Operating temperature range                      | -55∼125°C                                              |