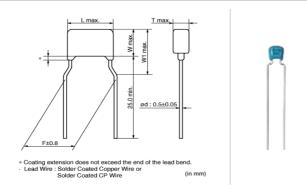

### Shape

|                                 | 1            |
|---------------------------------|--------------|
| L size or outer diameter D (mm) | 5.5 mm max.  |
| W size                          | 4.0 mm max.  |
| T size                          | 3.15 mm max. |
| Lead spacing F                  | 5.0 ±0.8mm   |
| Lead diameter d                 | 0.5 ±0.05mm  |
| W1 size (max.)                  | 6.0mm        |