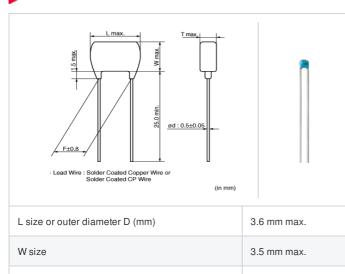

# RCE5C2A120J0A2H03B "#" indicates a package specification code.

2.5 mm max.

2.5 ±0.8mm

0.5 ±0.05mm

< List of part numbers with package codes > RCE5C2A120J0A2H03B

### Shape

Meet LF(Lead Free)[\*LF: Lead content is less than 1000 ppm.], HF(Halogen Free)

## **Specifications**

T size

Lead spacing F

Lead diameter d

| Capacitance                                      | 12pF ±5%                                               |
|--------------------------------------------------|--------------------------------------------------------|
| Rated voltage                                    | 100Vdc                                                 |
| Temperature characteristics (complied standard)  | COG(EIA)                                               |
| Temperature coefficient                          | 25 to 125°C: 0±30ppm/°C<br>-55 to 25°C: 0+30/-72ppm/°C |
| Temperature range of temperature characteristics | -55 to 125°C                                           |
| Operating temperature range                      | -55 to 125°C                                           |