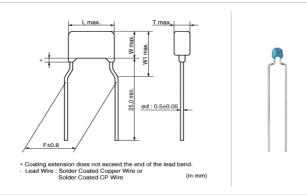

### Shape

| Solder Coated OF Wife           |             |
|---------------------------------|-------------|
| L size or outer diameter D (mm) | 3.6 mm max. |
| W size                          | 3.5 mm max. |
| Tsize                           | 2.5 mm max. |
| Lead spacing F                  | 5.0 ±0.8mm  |
| Lead diameter d                 | 0.5 ±0.05mm |
| W1 size (max.)                  | 6.0mm       |