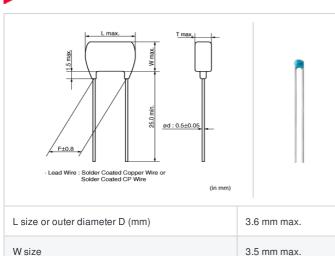

### Shape

| Notes |
|-------|
|       |

Meet LF(Lead Free)[\*LF: Lead content is less than 1000 ppm.], HF(Halogen Free)

# **Specifications**

T size

Lead spacing F

Lead diameter d

| Capacitance                                      | 3.0pF ±0.25pF                                          |
|--------------------------------------------------|--------------------------------------------------------|
| Rated voltage                                    | 100Vdc                                                 |
| Temperature characteristics (complied standard)  | COG(EIA)                                               |
| Temperature coefficient                          | 25 to 125°C: 0±30ppm/°C<br>-55 to 25°C: 0+30/-72ppm/°C |
| Temperature range of temperature characteristics | -55 to 125°C                                           |
| Operating temperature range                      | -55 to 125°C                                           |