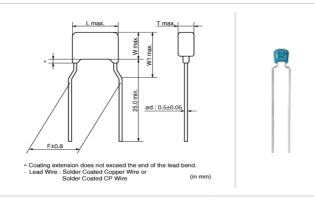

### Shape

| L size or outer diameter D (mm) | 5.5 mm max.  |
|---------------------------------|--------------|
| W size                          | 4.0 mm max.  |
| T size                          | 3.15 mm max. |
| Lead spacing F                  | 5.0 ±0.8mm   |
| Lead diameter d                 | 0.5 ±0.05mm  |
| W1 size (max.)                  | 6.0mm        |