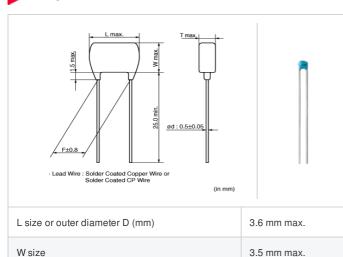

# RCE5C2A6R0D0A2H03B "#" indicates a package specification code.

2.5 mm max.

2.5 ±0.8mm

0.5 ±0.05mm

< List of part numbers with package codes > RCE5C2A6R0D0A2H03B

## **Specifications**

T size

Lead spacing F

Lead diameter d

| Capacitance                                      | 6.0pF ±0.5pF                                           |
|--------------------------------------------------|--------------------------------------------------------|
| Rated voltage                                    | 100Vdc                                                 |
| Temperature characteristics (complied standard)  | COG(EIA)                                               |
| Temperature coefficient                          | 25 to 125°C: 0±30ppm/°C<br>-55 to 25°C: 0+30/-72ppm/°C |
| Temperature range of temperature characteristics | -55 to 125°C                                           |
| Operating temperature range                      | -55 to 125°C                                           |