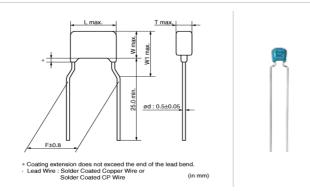

### Shape

| Solder Coated OF Wife (         |              |
|---------------------------------|--------------|
| L size or outer diameter D (mm) | 5.5 mm max.  |
| W size                          | 4.0 mm max.  |
| T size                          | 3.15 mm max. |
| Lead spacing F                  | 5.0 ±0.8mm   |
| Lead diameter d                 | 0.5 ±0.05mm  |
| W1 size (max.)                  | 6.0mm        |