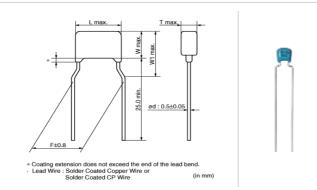

### Shape

|                                 | ı            |
|---------------------------------|--------------|
| L size or outer diameter D (mm) | 5.5 mm max.  |
| W size                          | 4.0 mm max.  |
| T size                          | 3.15 mm max. |
| Lead spacing F                  | 5.0 ±0.8mm   |
| Lead diameter d                 | 0.5 ±0.05mm  |
| W1 size (max.)                  | 6.0mm        |