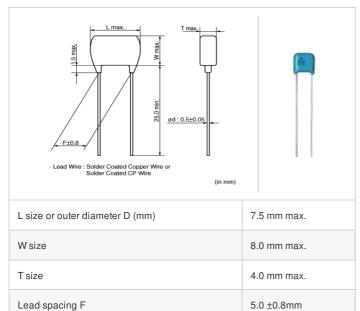

### Shape

# RCE7U3A103J5B1H03B "#" indicates a package specification code.

0.5 ±0.05mm

< List of part numbers with package codes > RCE7U3A103J5B1H03B