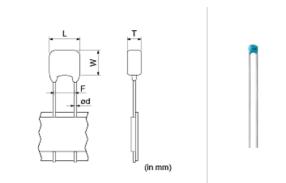

### **Shape**

| (in mm)                         |                 |
|---------------------------------|-----------------|
| L size or outer diameter D (mm) | 5.5 mm max.     |
| W size                          | 5.0 mm max.     |
| T size                          | 4.0 mm max.     |
| Lead spacing F                  | 2.5 +0.4/-0.2mm |
| Lead diameter d                 | 0.5 ±0.05mm     |