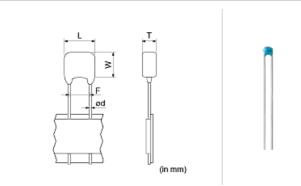

## **Shape**

| (in mm)                         |                 |
|---------------------------------|-----------------|
| L size or outer diameter D (mm) | 4.0 mm max.     |
| W size                          | 3.5 mm max.     |
| T size                          | 2.5 mm max.     |
| Lead spacing F                  | 2.5 +0.4/-0.2mm |
| Lead diameter d                 | 0.5 ±0.05mm     |