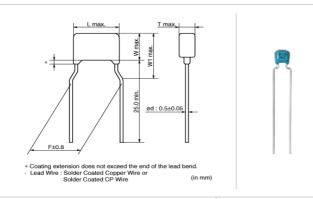

### Shape

| L size or outer diameter D (mm) | 5.5 mm max.  |
|---------------------------------|--------------|
| W size                          | 4.0 mm max.  |
| T size                          | 3.15 mm max. |
| Lead spacing F                  | 5.0 ±0.8mm   |
| Lead diameter d                 | 0.5 ±0.05mm  |
| W1 size (max.)                  | 6.0mm        |