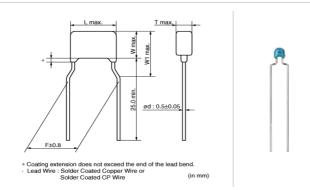

### Shape

| Coating extension does not exceed the end of the lead bend. Lead Wire : Solder Coated Copper Wire or Solder Coated CP Wire (in mm) |             |
|------------------------------------------------------------------------------------------------------------------------------------|-------------|
| L size or outer diameter D (mm)                                                                                                    | 3.6 mm max. |
| W size                                                                                                                             | 3.5 mm max. |
| T size                                                                                                                             | 2.5 mm max. |
| Lead spacing F                                                                                                                     | 5.0 ±0.8mm  |
| Lead diameter d                                                                                                                    | 0.5 ±0.05mm |
| W1 size (max.)                                                                                                                     | 6.0mm       |