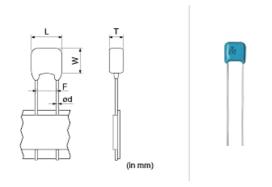

### **Shape**

| (in mm)                         |                 |
|---------------------------------|-----------------|
| L size or outer diameter D (mm) | 7.5 mm max.     |
| W size                          | 7.5 mm max.     |
| T size                          | 4.0 mm max.     |
| Lead spacing F                  | 5.0 +0.6/-0.2mm |
| Lead diameter d                 | 0.5 ±0.05mm     |