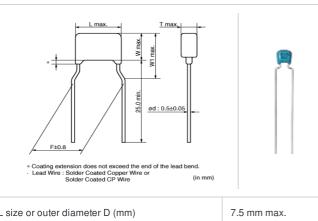

# Shape

| Solder Coated CP Wire (in mm)   |             |
|---------------------------------|-------------|
| L size or outer diameter D (mm) | 7.5 mm max. |
| W size                          | 5.5 mm max. |
| Tsize                           | 4.0 mm max. |
| Lead spacing F                  | 5.0 ±0.8mm  |
| Lead diameter d                 | 0.5 ±0.05mm |
| W1 size (max.)                  | 8.0mm       |