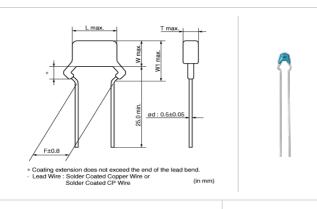

### Shape

| L size or outer diameter D (mm) | 5.0 mm max. |
|---------------------------------|-------------|
| W size                          | 3.5 mm max. |
| Tsize                           | 2.5 mm max. |
| Lead spacing F                  | 2.5 ±0.8mm  |
| Lead diameter d                 | 0.5 ±0.05mm |
| W1 size (max.)                  | 6.0mm       |