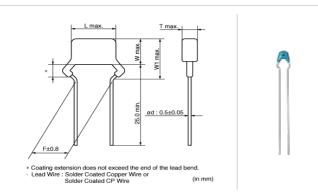

### Shape

| L size or outer diameter D (mm) | 5.0 mm max.  |
|---------------------------------|--------------|
| W size                          | 3.5 mm max.  |
| T size                          | 3.15 mm max. |
| Lead spacing F                  | 2.5 ±0.8mm   |
| Lead diameter d                 | 0.5 ±0.05mm  |
| W1 size (max.)                  | 5.0mm        |