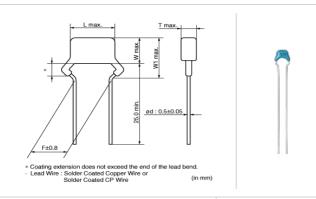

### Shape

|                                 | 1            |
|---------------------------------|--------------|
| L size or outer diameter D (mm) | 5.5 mm max.  |
| W size                          | 4.0 mm max.  |
| T size                          | 3.15 mm max. |
| Lead spacing F                  | 2.5 ±0.8mm   |
| Lead diameter d                 | 0.5 ±0.05mm  |
| W1 size (max.)                  | 6.0mm        |