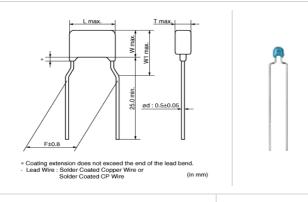

### Shape

| L size or outer diameter D (mm) | 4.0 mm max. |
|---------------------------------|-------------|
| W size                          | 3.5 mm max. |
| T size                          | 2.5 mm max. |
| Lead spacing F                  | 5.0 ±0.8mm  |
| Lead diameter d                 | 0.5 ±0.05mm |
| W1 size (max.)                  | 6.0mm       |