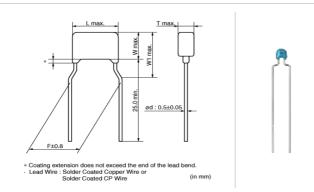

# Shape

| Solder Coated CP Wire           |              |
|---------------------------------|--------------|
| L size or outer diameter D (mm) | 4.5 mm max.  |
| W size                          | 3.5 mm max.  |
| Tsize                           | 3.15 mm max. |
| Lead spacing F                  | 5.0 ±0.8mm   |
| Lead diameter d                 | 0.5 ±0.05mm  |
| W1 size (max.)                  | 5.0mm        |