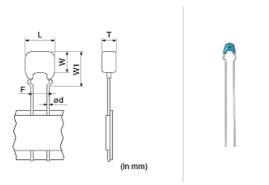

## **Shape**

| (in mm)                         |                 |
|---------------------------------|-----------------|
| L size or outer diameter D (mm) | 5.0 mm max.     |
| W size                          | 3.5 mm max.     |
| Tsize                           | 2.5 mm max.     |
| Lead spacing F                  | 2.5 +0.4/-0.2mm |
| Lead diameter d                 | 0.5 ±0.05mm     |
| W1 size (max.)                  | 6.0mm           |