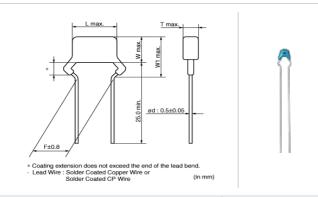

### Shape

| L size or outer diameter D (mm) | 5.0 mm max. |
|---------------------------------|-------------|
| W size                          | 3.5 mm max. |
| T size                          | 2.5 mm max. |
| Lead spacing F                  | 2.5 ±0.8mm  |
| Lead diameter d                 | 0.5 ±0.05mm |
| W1 size (max.)                  | 6.0mm       |