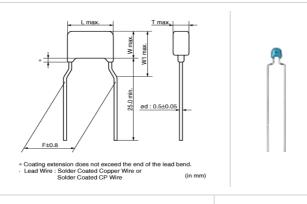

### Shape

| L size or outer diameter D (mm) | 4.0 mm max. |
|---------------------------------|-------------|
| W size                          | 3.5 mm max. |
| Tsize                           | 2.5 mm max. |
| Lead spacing F                  | 5.0 ±0.8mm  |
| Lead diameter d                 | 0.5 ±0.05mm |
| W1 size (max.)                  | 6.0mm       |