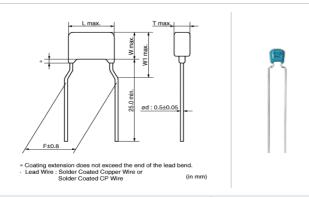

### Shape

| Colds could by the              |              |
|---------------------------------|--------------|
| L size or outer diameter D (mm) | 5.5 mm max.  |
| W size                          | 4.0 mm max.  |
| T size                          | 3.15 mm max. |
| Lead spacing F                  | 5.0 ±0.8mm   |
| Lead diameter d                 | 0.5 ±0.05mm  |
| W1 size (max.)                  | 6.0mm        |