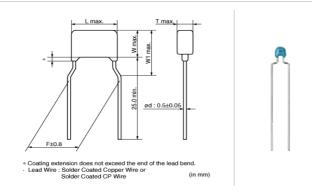

## Shape

| L size or outer diameter D (mm) | 4.0 mm max. |
|---------------------------------|-------------|
| W size                          | 3.5 mm max. |
| Tsize                           | 2.5 mm max. |
| Lead spacing F                  | 5.0 ±0.8mm  |
| Lead diameter d                 | 0.5 ±0.05mm |
| W1 size (max.)                  | 6.0mm       |