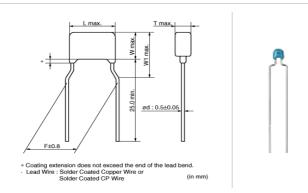

### Shape

| Solder Coated CP Wire (in mm)   |             |
|---------------------------------|-------------|
| L size or outer diameter D (mm) | 4.0 mm max. |
| W size                          | 3.5 mm max. |
| T size                          | 2.5 mm max. |
| Lead spacing F                  | 5.0 ±0.8mm  |
| Lead diameter d                 | 0.5 ±0.05mm |
| W1 size (max.)                  | 6.0mm       |